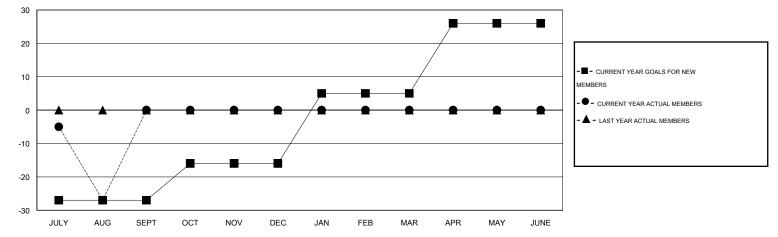

## OPEN GMT:

| GMT: OPEN                      |   |   | LOCATIC | OHIO |                                  |     |    |    | GMT CA 1 |
|--------------------------------|---|---|---------|------|----------------------------------|-----|----|----|----------|
| Clubs<br>RESULTS FOR 2016-2017 |   |   |         |      | Members<br>RESULTS FOR 2016-2017 |     |    |    |          |
|                                |   |   |         |      |                                  |     |    |    |          |
| JULY/AUG/SEPT                  | 0 | 0 | 1       | -1   | JULY/AUG/SEPT                    | -27 | 13 | 40 | -27      |
| OCT/NOV/DEC                    | 0 | 0 | 0       | 0    | OCT/NOV/DEC                      | 11  | 0  | 0  | 0        |
| JAN/FEB/MAR                    | 0 | 0 | 0       | 0    | JAN/FEB/MAR                      | 21  | 0  | 0  | 0        |
| APR/MAY/JUNE                   | 1 | 0 | 0       | 0    | APR/MAY/JUNE                     | 21  | 0  | 0  | 0        |